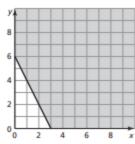

- 1. no
- 3. yes
- 5. no
- 7.

- yes
- **4.** no
- **6.** yes
- 8.

11. 4 4 7 2 2 4 x

15.

16.

17.

18.

**19.**  $100x + 50y \ge 300$ 