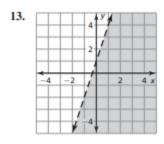

## **DIRECTIONS**

Answers without work to check. If you cannot find your mistake then please seek help EARLY! This assignment is worth 4 pts. 1) did you complete it 2) did you show all the work 3) did you correct in pen 4) did you get 75% of the problems correct?

5.6 WS answers without work. Check the ones you were supposed to do for your assignment. If you do not get the correct answer, try to find your mistake. If you cannot find your mistake, ask a friend or your teacher for help to better understand the concept for that problem.

- 1. no
- 3. yes
- 5. no
- 7.



- yes
- **4.** no
- **6.** yes
- 8.





11. 4 4 7 2 2 4 x







15.



16.



17.



18.



**19.**  $100x + 50y \ge 300$ 



Sample answer: (3, 5); 3 digital cameras and 5 cell phones were purchased; (6, 4); 6 digital cameras and 4 cell phones were purchased.