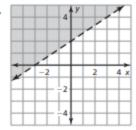

- 1. no
- 3. yes
- 5. no
- 7.

- yes
- **4.** no
- **6.** yes
- 8.

11. 4 4 7 2 2 4 x

15.

16.

17.

18.

**19.**  $100x + 50y \ge 300$ 