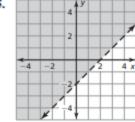

## **DIRECTIONS**

Answers without work to check. If you cannot find your mistake then please seek help EARLY! This assignment is worth 4 pts. 1) did you complete it 2) did you show all the work 3) did you correct in pen 4) did you get 75% of the problems correct?

5.6 WS answers without work. Check the ones you were supposed to do for your assignment. If you do not get the correct answer, try to find your mistake. If you cannot find your mistake, ask a friend or your teacher for help to better understand the concept for that problem.

- 1. no
- 3. yes
- 5. no
- 7.



- yes
- **4.** no
- **6.** yes
- 8.





11. 4 4 7 2 2 4 x







15.



16.



17.



18.



**19.**  $100x + 50y \ge 300$ 



Sample answer: (3, 5); 3 digital cameras and 5 cell phones were purchased; (6, 4); 6 digital cameras and 4 cell phones were purchased.