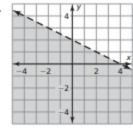

- 1. no
- 3. yes
- 5. no
- 7.

- yes
- **4.** no
- **6.** yes
- 8.

11. 4 4 7 2 2 4 x

15.

16.

17.

18.

**19.**  $100x + 50y \ge 300$ 