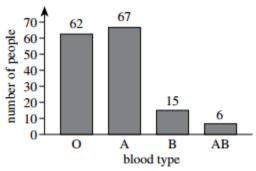

F.  $\sqrt{11}$ 

3. The blood types of 150 people were determined for a study as shown in the figure below. If a person from this study is randomly selected, what is the probability that this person has either Type A or Type AB blood?