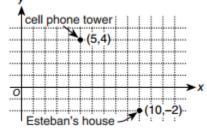

| Good Luck to                                                                                                                                                                                                                                                                                                                                                                                                                                                                                                                                                                                                                                                                                                                                                                                                                                                                                                                                                                                                                                                                                                                                                                                                                                                                                                                                                                                                                                                                                                                                                                                                                                                                                                                                                                                                                                                                                                                                                                                                                                                                                                                   | Pd                                                                                                                                                                                                                                                                                                                                                   |  |  |  |
|--------------------------------------------------------------------------------------------------------------------------------------------------------------------------------------------------------------------------------------------------------------------------------------------------------------------------------------------------------------------------------------------------------------------------------------------------------------------------------------------------------------------------------------------------------------------------------------------------------------------------------------------------------------------------------------------------------------------------------------------------------------------------------------------------------------------------------------------------------------------------------------------------------------------------------------------------------------------------------------------------------------------------------------------------------------------------------------------------------------------------------------------------------------------------------------------------------------------------------------------------------------------------------------------------------------------------------------------------------------------------------------------------------------------------------------------------------------------------------------------------------------------------------------------------------------------------------------------------------------------------------------------------------------------------------------------------------------------------------------------------------------------------------------------------------------------------------------------------------------------------------------------------------------------------------------------------------------------------------------------------------------------------------------------------------------------------------------------------------------------------------|------------------------------------------------------------------------------------------------------------------------------------------------------------------------------------------------------------------------------------------------------------------------------------------------------------------------------------------------------|--|--|--|
| ACT Pre-TEST  Since there are 10 questions you get 10 minutes. D  provid                                                                                                                                                                                                                                                                                                                                                                                                                                                                                                                                                                                                                                                                                                                                                                                                                                                                                                                                                                                                                                                                                                                                                                                                                                                                                                                                                                                                                                                                                                                                                                                                                                                                                                                                                                                                                                                                                                                                                                                                                                                       | o your best! Place the CAPITAL LETTER in the box                                                                                                                                                                                                                                                                                                     |  |  |  |
| 2 \rightarrow \rig |                                                                                                                                                                                                                                                                                                                                                      |  |  |  |
| DIRECTIONS: Solve each problem, choose the correct answer, and then fill in the corresponding oval on your answer document.  Do not linger over problems that take too much time. Solve as many as you can; then return to the others in the time you have left for this test.  You are permitted to use a calculator on this test. You may use your calculator for any problems you choose,                                                                                                                                                                                                                                                                                                                                                                                                                                                                                                                                                                                                                                                                                                                                                                                                                                                                                                                                                                                                                                                                                                                                                                                                                                                                                                                                                                                                                                                                                                                                                                                                                                                                                                                                   | but some of the problems may best be done without using a calculator.  Note: Unless otherwise stated, all of the following should be assumed.  1. Illustrative figures are NOT necessarily drawn to scale.  2. Geometric figures lie in a plane.  3. The word <i>line</i> indicates a straight line.  4. The word average indicates arithmetic mean. |  |  |  |
| <ol> <li>A pattern exists among the units digits of the powers of 7. What is the units digit of 7<sup>50</sup>? (Note: The units digit of 2,401 is 1.)</li> <li>A. 1</li> <li>B. 3</li> <li>C. 4</li> <li>D. 7</li> <li>E. 9</li> </ol>                                                                                                                                                                                                                                                                                                                                                                                                                                                                                                                                                                                                                                                                                                                                                                                                                                                                                                                                                                                                                                                                                                                                                                                                                                                                                                                                                                                                                                                                                                                                                                                                                                                                                                                                                                                                                                                                                        |                                                                                                                                                                                                                                                                                                                                                      |  |  |  |
| center of the county is at (0, 0). A cell phon 2). Each coordinate unit represents 1 mile. directions. The strength of the tower's sign                                                                                                                                                                                                                                                                                                                                                                                                                                                                                                                                                                                                                                                                                                                                                                                                                                                                                                                                                                                                                                                                                                                                                                                                                                                                                                                                                                                                                                                                                                                                                                                                                                                                                                                                                                                                                                                                                                                                                                                        | randard (x, y) coordinate plane below, where the e tower is at (5, 4) and Esteban's house is at (10, - The tower's signal range is 10 miles in all al to Esteban's house depends on the straight-line. What is the straight-line distance, in miles,                                                                                                 |  |  |  |