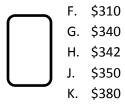

4. The monthly fees for single rooms at 5 colleges are \$370, \$310, \$380, \$340, and \$310, respectively. What is the mean of these monthly fees?

5. On a particular road map,  $\frac{1}{2}$  inch represents 18 miles. About how many miles apart are 2 towns that are  $2\frac{1}{2}$  inches apart on this map?