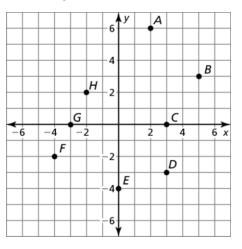

## Chapter **Maintaining Mathematical Proficiency**

1 – 6: Use the graph to answer the question. Use correct notation, (x, y).

**1.** What ordered pair corresponds to point *A*?

2. What ordered pair corresponds to point *H*?

**3.** What ordered pair corresponds to point *E*?

4. Which point is located in Quadrant III?

- 5. Which point is located in Quadrant IV? \_\_\_\_\_
- 6. Which point is located on the negative *x*-axis?